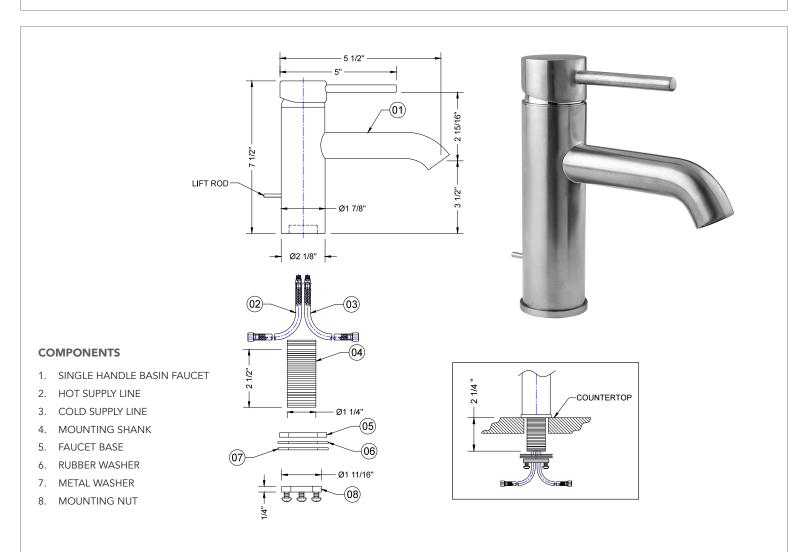

## **INSTALLATION**

- 1. Remove the mounting nut (8), metal washer (7) and rubber washer (6) from the mounting shank (4).
- 2. Confirm the mounting shank (4) is tight to the faucet body and slide the faucet base (5) to the bottom of the faucet body.
- 3. From above, feed the faucet supply lines (2)(3) and insert the mounting shank (4) through hole in sink.
- 4. From below, feed the rubber washer (6), metal washer (7) and mounting nut (8) over the faucet supply lines (2)(3).
- 5. Thread the mounting nut (8) over the faucet shank (4).
- 6. Tighten the mounting nut (8) to the base of the sink.
- 7. Tighten the mounting nut (8) retaining screws until faucet is secure in the sink.
- 8. Connect hot (red)(2) and cold (blue)(3) supply lines to water supply.
- 9. Turn on hot and cold water supplies and test for leaks. Adjust accordingly.